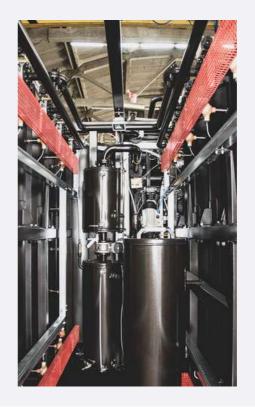

# FRANSFORMER MAINTENANCE S OIL REGENERATION

In collaboration with GlobeCore, a company based in Germany, this division deals with transformer maintenance. This involves oil purification, regeneration of contaminated transformer oil and cleaning of wire winding and paper insulation as well as draining of sludge build-up among others. The CMM-R systems are designed to extend transformer service life by restoring the dielectric strength and chemical composition of dielectric insulating oil.

The major benefit is that it improves transformer performance and lifespan. The technology unravelled through the collaboration with Globecore, goes a step further. All the parameters of the oil are restored such as dielectric strength of transformer oil and all other parameters. While the oil will be regenerated, the inside of the transformer will also be cleaned and sludge build up will be drained simultaneously. The operations are set up so as to be performed in all environments. This Transformer Maintenance process increases the transformer service life by more than forty years.

This process completely regenerates used transformer oil to make it almost as good as new. The process also makes it possible to fill transformers with oil that would previously have required disposal. The oil in the transformer can be used without replacement for the entire service life of the transformer. It goes beyond the purification process by also removing water and other acids and particulate matter from the oil and the rest of the transformer, including wire winding and paper insulation. The oil is clarified, oxygen stability is improved and gas solvency is reduced.