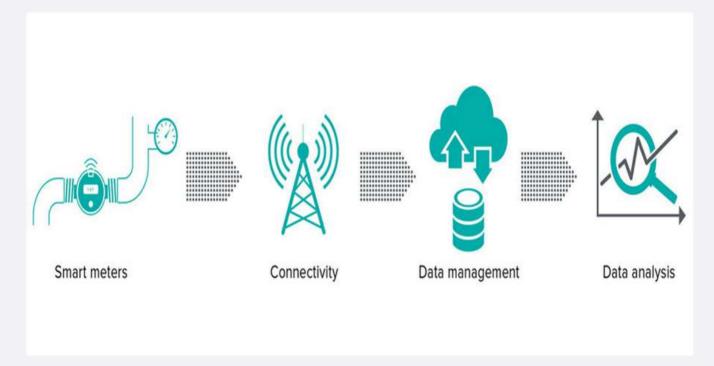

## SMART METERING

After extensive research in the field of smart/energy metering, Star-Delta has collaborated with several brands that specialize in smart meters in order to identify the best fit for Zimbabwe as well as the SADC region. This research led to a relationship with Diehl Metering being established. Star-Delta Electrix was appointed Sole Official Distributor and Agent of Diehl Metering for Zimbabwe and the SADC region. Not only are Diehl meters the solution for non-revenue water, but they are also smart meters that offer automatic meter reading (AMR) as well as the STS prepayment system.

### AUTOMATIC METER READING (AMR)

AMR can be done by your refuse trucks without them knowing as they move around collecting garbage; the data concentrators fitted on them will also be collecting and sending data to the revenue hall after every few seconds/minutes remotely. Automatic meter reading can also be done by drive by as well as through strategically located towers that use solar energy. This way you save time and money by eliminating the need for employing a lot of meter readers and using estimates.