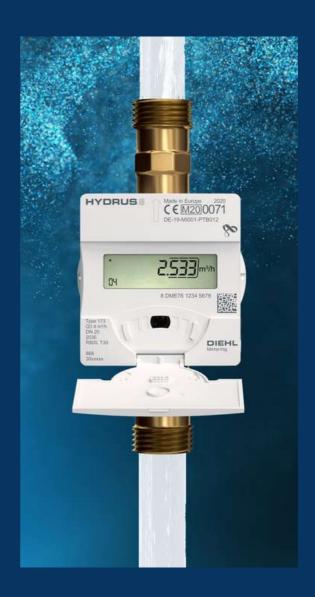

## SMART METERING

After extensive research in the field of smart/energy metering, Star-Delta has collaborated with several brands that specialize in smart meters in order to identify the best fit for Zimbabwe as well as the SADC region. This research led to a relationship with Diehl Metering being established. Star-Delta Electrix was appointed Sole Official Distributor and Agent of Diehl Metering for Zimbabwe and the SADC region. Not only are Diehl meters the solution for non-revenue water, but they are also smart meters that offer automatic meter reading (AMR) as well as the STS prepayment system.

- High quality metrology technology was used to produce the Diehl Meter.
- The less resistance to water turbidity of the Diehl Meter as compared to other meters in the market.
- The Diehl Meter has superior filtration and particle retention capabilities.
- The Nominal Flow Rate of the Diehl Meter which, at 2 5 m 3 /hr is much higher compared to that of the other meters in the market, which is normally 1.5 m 3 /hr or below.
- The grooved piston chamber on the Diehl Meter allows sand and other particles to go through without jamming the meter whereas other meters on the market have a smooth piston and chamber, which in the event of sandy water and other particles passing through the meter, the meter gets jammed and becomes dysfunctional.
- The ability of our Diehl Meter to count micro leakage because of a starting flow rate which is as low as 0.5 litres/hr thereby accounting for Non Revenue Water whereas the starting flow rate of other meters in the market is as high as 3.7 litres/hr and above.
- Unlike other meters on the market, the Diehl meter has a dry register, which keeps microbacteria from developing inside the meter.
- Due to the ability of our Diehl Meter to resist any magnetic forces the meter cannot be jammed or affected by magnets.
- The grooved outside casing design of the Diehl Meter allows it to withstand higher pressure unlike other designs of meters in the market.
- The Diehl meter comes in brass form as well as composite NOT Plastic like others in the market. The fibreglass reinforcement on the composite Diehl Meter ensures longer durability than the plastic used on the other meters in the market.
- The Diehl Meter has a modularity clip on module with pulse output or radio to turn it into a smart meter and pre payment system. This means councils will have the flexibility to either use the conventional post paid system or in the event the council decides to upgrade and migrate from conventional to smart and prepaid in future, the meter is already prepaid smart capable and compliant!