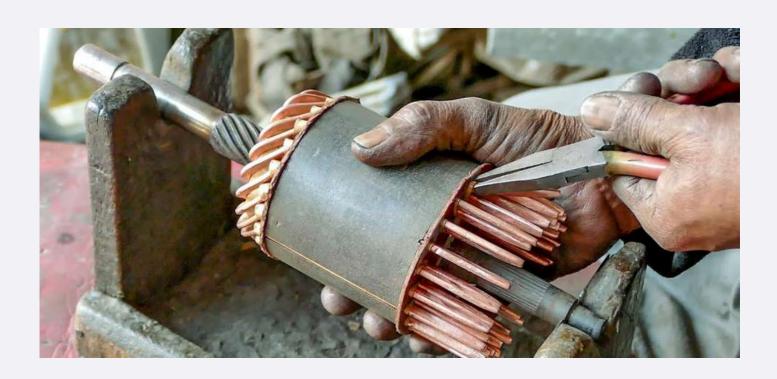

## ARMATURE WINDING

This division deals with rewinding of all transformers and electric motors (low voltage, high voltage as well as DC motors). We have successfully opened up a workshop in Bulawayo which encompasses all the necessary equipment required. Our lifting capacity goes up to a maximum of 30 Tonne. We are leaving no stone unturned in our pursuit to provide a premium service. We have a Baker Tester available which immensely assists in winding analysis.

This tester has many features, but to name a few-it allows for testing the strength of the insulation on the conductor, test the inter turns between the phases as well as testing the float insulation strength. We have state of the art ovens that ensure the varnishing process is done immaculately. Our staff manning this division are highly experienced in armature winding, having been in the trade for almost forty years as well as having understudied previously well-established companies.