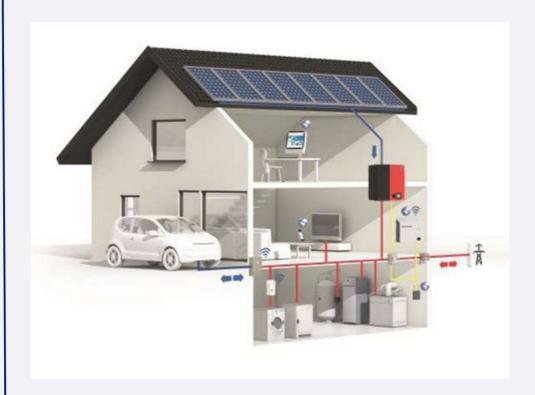

## RENEWABLE ENERGY

In collaboration with German based SMA Solar Technology, a leading specialist in photovoltaic system technology, Star-Delta Electrix is providing a decentralized, digital and renewable energy supply.

Solar energy is proving to be the most cost effective energy source worldwide. Through collaborating, the technology discovered is connecting photovoltaics with storage, e-mobility and other sectors that integrate into the complete system. Star-Delta Electrix locally supplies products such as solar panels, hybrid inverters- including off grid and grid tied, solar batteries (Gel and Lithium-Ion), and commercial power storage solutions among many others.

The solar inverters are easily applicable for all module types for grid-connection and feeding into stand-alone grids, for small house systems and commercial systems in the Megawatt range. They also supply solar powered pumps for boreholes.