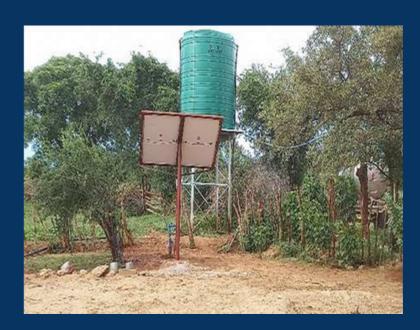

## RENEWABLE ENERGY

In collaboration with German based SMA Solar Technology, a leading specialist in photovoltaic system technology, Star-Delta Electrix is providing a decentralized, digital and renewable energy supply.

Solar energy is proving to be the most cost effective energy source worldwide. Through collaborating, the technology discovered is connecting photovoltaics with storage, e-mobility and other sectors that integrate into the complete system. Star-Delta Electrix locally supplies products such as solar panels, hybrid inverters- including off grid and grid tied, solar batteries (Gel and Lithium-Ion), and commercial power storage solutions among many others.

The solar inverters are easily applicable for all module types for grid-connection and feeding into stand-alone grids, for small house systems and commercial systems in the Megawatt range. They also supply solar powered pumps for boreholes.

### **PUMPING**

Star-Delta Electrix pumping division strives to provide pumps of the highest level of performance and efficiency. This is ideal for recirculation and conditioning systems, water supply and pressurization units. This allowed us to be appointed the sole authorized distributors for SAER Elettropompe, a company based in Italy.